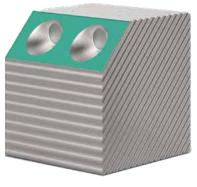

UNDERGROUND

Inner chamber

Concrete chamber

CONTAINER SHED

**ABOVE GROUND** SYSTEM (CUBE)

LITTER BIN

# Above-ground waste solutions/cubes

Euro 1

Euro Rototank

Euro 6 ground metal

Euro 4 ground metal

Euro DC2

Euro 9 ground metal

Euro Line