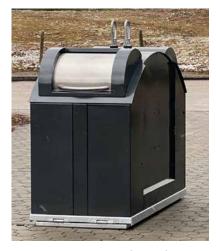

# Semi Underground

#### Investing in Semi Underground waste systems can be a saving.

Semi Underground waste containers are available in two versions; square or round. The outer container is available in concrete or plastic with different options for cladding. The inner container is available with a solid plastic container or solid metal container. Also available with two chambers.