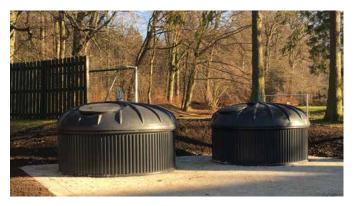

# Undergroundcontainers

#### Investing in underground waste systems can be a saving.

Underground waste containers for residual waste, food waste and recyclable waste fractions are the perfect waste system in terms of economy, hygiene, robustness, weight compression, environment and operation.

# Undergroundcontainers with 2 chambers

The greater compression ratio allows the emptying frequency to be significantly reduced compared to the traditional system — an environmental bonus.

The inner container is placed in a concrete box, which is part of the product. A security system is also included. The containers incl. the top are made of galvanised steel with the option of multiple bundle-emptying systems. The top can be supplied in stainless steel and can be varnished in all RAL colors.