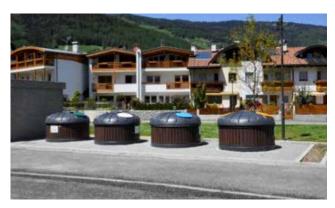

# Semi Underground

#### Investing in Semi Underground waste systems can be a saving.

Semi Underground waste containers are available in two versions; square or round. The outer container is available in concrete or plastic with different options for cladding. The inner container is available with a solid plastic container or solid metal container. Also available with two chambers.