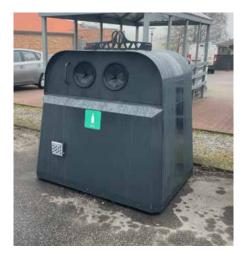

# Above-ground waste solutions/cubes

Euro 1

Euro Rototank

Euro 6 ground metal

Euro 4 ground metal

Euro DC2

Euro 9 ground metal

Euro Line