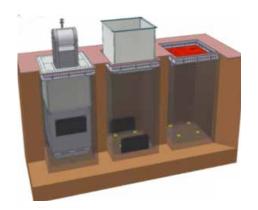

# Undergroundcontainers

#### Investing in underground waste systems can be a saving.

Underground waste containers for residual waste, food waste and recyclable waste fractions are the perfect waste system in terms of economy, hygiene, robustness, weight compression, environment and operation.

UNDERGROUND

Inner chamber

Concrete chamber

CONTAINER SHED

**ABOVE GROUND** SYSTEM (CUBE)

LITTER BIN