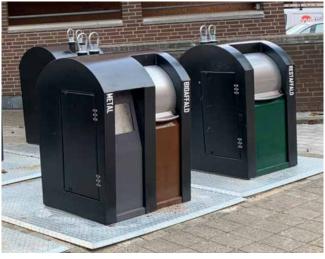

## **Euro Flex**

Euro Flex is another type of waste lake where the waste container is more visible. This solution makes it a manageable waste system. In addition, the number can be easily expanded by an increased amount of waste.

Euro FLEX

Euro FLEX 2