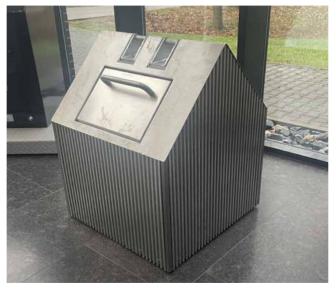

## **ESA** cabinets

The eco-cabinets are externally clad with either pressure-impregnated wood or maintenance-free recycled plastic. They are made of galvanised iron profiles and are suitable for all types of containers.

Euro ESA