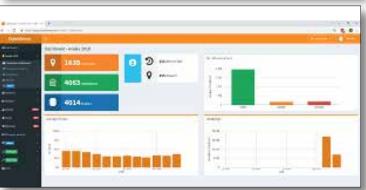

## Euro sensor

### Filling sensor

- Optimal use of resources
- Up to 10-year battery life
- Compatible with most systems
- Can be used in almost all container types
- 24/7 Internet access
- User-friendly portal
- Key figures and benchmarking
- Realtime monitoring