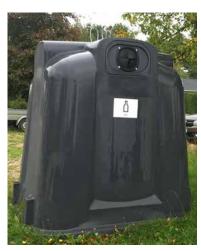

# Undergroundcontainers

#### Investing in underground waste systems can be a saving.

Underground waste containers for residual waste, food waste and recyclable waste fractions are the perfect waste system in terms of economy, hygiene, robustness, weight compression, environment and operation.

# Undergroundcontainers with 2 chambers

The greater compression ratio allows the emptying frequency to be significantly reduced compared to the traditional system — an environmental bonus.

The inner container is placed in a concrete box, which is part of the product. A security system is also included. The containers incl. the top are made of galvanised steel with the option of multiple bundle-emptying systems. The top can be supplied in stainless steel and can be varnished in all RAL colors.