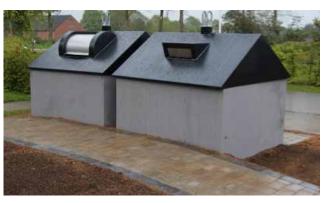

# Semi Underground

#### Investing in Semi Underground waste systems can be a saving.

Semi Underground waste containers are available in two versions; square or round. The outer container is available in concrete or plastic with different options for cladding. The inner container is available with a solid plastic container or solid metal container. Also available with two chambers.

Euro SPP

Euro SPP

Euro SBR

Euro SBF

Euro Mini semi

Euro ti semi