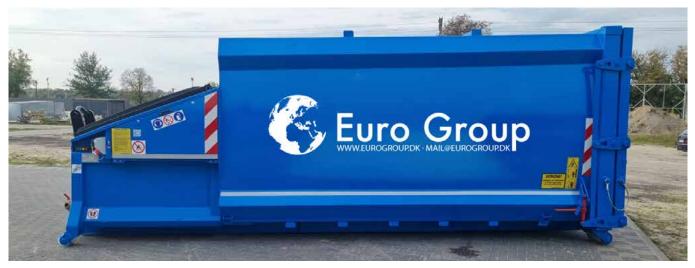

# Compressor-container

Compressor container with a volume capacity from 16 to 22 m<sup>3</sup>. There are many options and variations with our compressor container. Please contact us for further info.

**Euro Compact** 