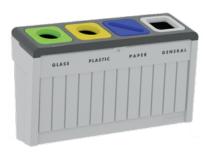

can be easily expanded by an increased amount of waste.



Euro FLEX



Euro FLEX 2



# Compressor-container

Compressor container with a volume capacity from 16 to 22 m<sup>3</sup>. There are many options and variations with our compressor container. Please contact us for further info.



**Euro Compact** 

## Steel-container

The steel containers are available in various sizes and designs.



Euro steel container



## **Euro Textile**



Euro Tekstil

# Plastic waste containers

2 and 4-wheeled containers in many different dimensions and colours.



## Chemical cabinets

We have a large selection of chemical storage cabinets, contact us for info.



Euro KH



Euro Kemibox 1

# **Outdoor sorting**







Euro Grobe 120 wall-mounted



Euro Plast Bin

# **Indoor sorting**



Euro Mli



Euro Pli



Euro Litter



Euro Uno

# **Battery containers & ashtrays**



Euro bb1



Euro Ash



# Bio bags & bio buckets







Euro plastic bags/biobags

Sorting bag

Kitchen rack



Euro bio bucket, 10 liter



Kitchen rack

## Euro sensor





### Filling sensor

- Optimal use of resources
- Up to 10-year battery life
- Compatible with most systems
- Can be used in almost all container types
- 24/7 Internet access
- User-friendly portal
- Key figures and benchmarking
- Realtime monitoring



## Euro nemcontainer

#### **Nemcontainer**

We have developed a software system (nemcontainer). The system allows you to view the location of the container, as well as any activity related to maintenance, repairs and service.

The customer has their own login and can view containers and locat