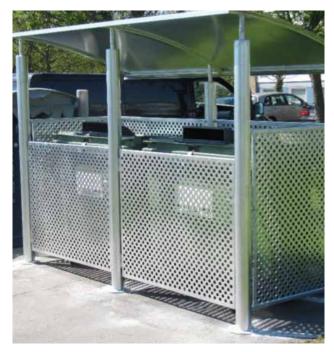

## **ESA** cabinets

The eco-cabinets are externally clad with either pressure-impregnated wood or maintenance-free recycled plastic. They are made of galvanised iron profiles and are suitable for all types of containers.