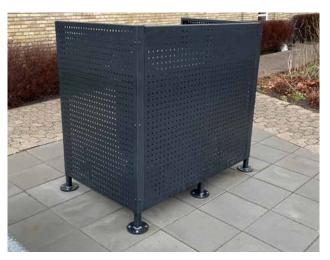

## **ESA** cabinets

The eco-cabinets are externally clad with either pressure-impregnated wood or maintenance-free recycled plastic. They are made of galvanised iron profiles and are suitable for all types of containers.

## Container hide

Euro GFT box

Euro Hydrolift