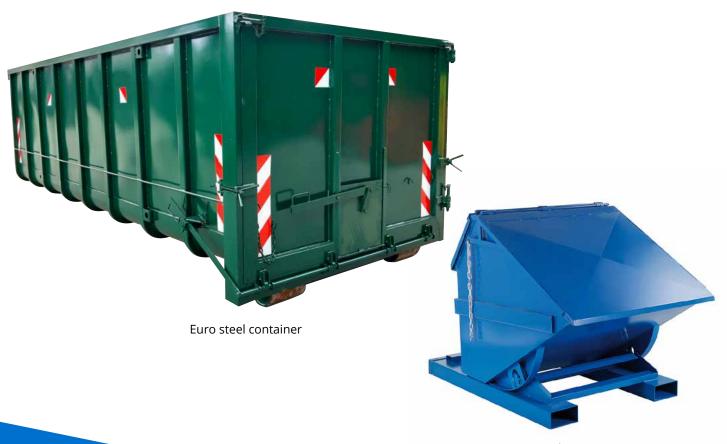

## Steel-container

The steel containers are available in various sizes and designs.

Euro steel container