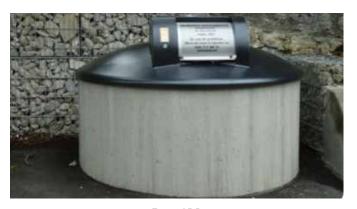

# Undergroundcontainers

#### Investing in underground waste systems can be a saving.

Underground waste containers for residual waste, food waste and recyclable waste fractions are the perfect waste system in terms of economy, hygiene, robustness, weight compression, environment and operation.

Euro ti Euro Grobe

Euro Van Euro Sky

Security fence and floor