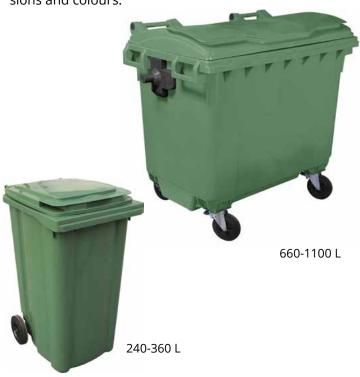

# Plastic waste containers

2 and 4-wheeled containers in many different dimensions and colours.