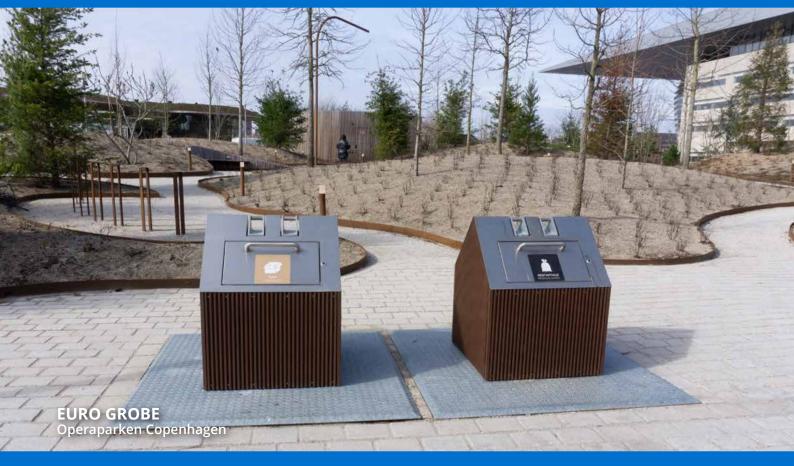

# Undergroundcontainers

#### Investing in underground waste systems can be a saving.

Underground waste containers for residual waste, food waste and recyclable waste fractions are the perfect waste system in terms of economy, hygiene, robustness, weight compression, environment and operation.

Euro ti Euro Grobe

Euro Van Euro Sky

Security fence and floor