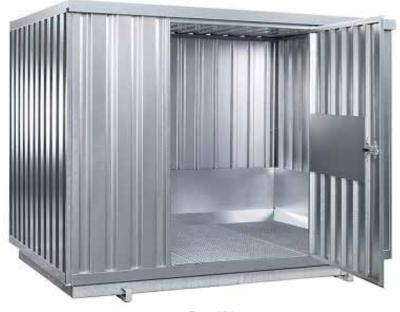

# Undergroundcontainers

#### Investing in underground waste systems can be a saving.

Underground waste containers for residual waste, food waste and recyclable waste fractions are the perfect waste system in terms of economy, hygiene, robustness, weight compression, environment and operation.

# Undergroundcontainers with 2 chambers

The greater compression ratio allows the emptying frequency to be significantly reduced compared to the traditional system — an environmental bonus.

The inner container is placed in a concrete box, which is part of the product. A security system is also included. The containers incl. the top are made of galvanised steel with the option of multiple bundle-emptying systems. The top can be supplied in stainless steel and can be varnished in all RAL colors.