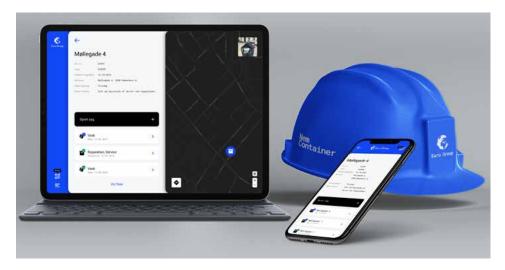

## Euro nemcontainer

#### **Nemcontainer**

We have developed a software system (nemcontainer). The system allows you to view the location of the container, as well as any activity related to maintenance, repairs and service.

The customer has their own login and can view containers and locations. You can also order a service, a wash and repair of the container. The date and history of the container will be stored in the software.