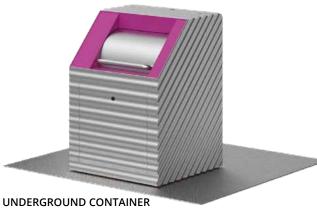

# Undergroundcontainers

#### Investing in underground waste systems can be a saving.

Underground waste containers for residual waste, food waste and recyclable waste fractions are the perfect waste system in terms of economy, hygiene, robustness, weight compression, environment and operation.

# Undergroundcontainers with 2 chambers

The greater compression ratio allows the emptying frequency to be significantly reduced compared to the traditional system — an environmental bonus.

The inner container is placed in a concrete box, which is part of the product. A security system is also included. The containers incl. the top are made of galvanised steel with the option of multiple bundle-emptying systems. The top can be supplied in stainless steel and can be varnished in all RAL colors.

## There are several advantages to having underground containers with one or two chambers

- Environmentally friendly solutions
- Easy emptying
- High quality
- High volume

- Minimises unpleasant odours
- Minimises costs
- Better accessibility

UNDERGROUND

Inner chamber

Concrete chamber

CONTAINER SHED

**ABOVE GROUND** SYSTEM (CUBE)

LITTER BIN