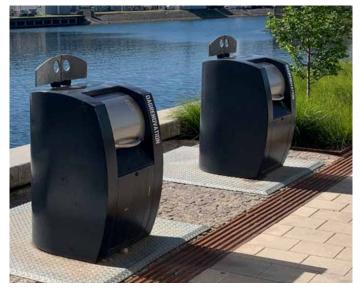

# Above-ground waste solutions/cubes

Euro 1

Euro Rototank

Euro 6 ground metal

Euro 4 ground metal

Euro DC2

Euro 9 ground metal

Euro Line