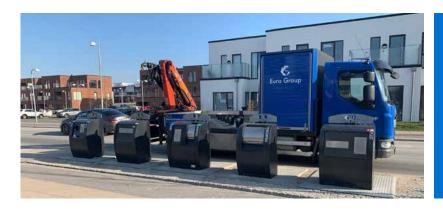

# Undergroundcontainers

#### Investing in underground waste systems can be a saving.

Underground waste containers for residual waste, food waste and recyclable waste fractions are the perfect waste system in terms of economy, hygiene, robustness, weight compression, environment and operation.

# Undergroundcontainers with 2 chambers

The greater compression ratio allows the emptying frequency to be significantly reduced compared to the traditional system — an environmental bonus.

The inner container is placed in a concrete box, which is part of the product. A security system is also included. The containers incl. the top are made of galvanised steel with the option of multiple bundle-emptying systems. The top can be supplied in stainless steel and can be varnished in all RAL colors.