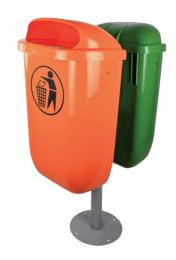

t a manageable waste system. In addition, the number can be easily expanded by an increased amount of waste.



Euro FLEX



Euro FLEX 2



# Compressor-container

Compressor container with a volume capacity from 16 to 22 m<sup>3</sup>. There are many options and variations with our compressor container. Please contact us for further info.



**Euro Compact** 

## Steel-container

The steel containers are available in various sizes and designs.



Euro steel container



## **Euro Textile**



Euro Tekstil

# Plastic waste containers

2 and 4-wheeled containers in many different dimensions and colours.



## Chemical cabinets

We have a large selection of chemical storage cabinets, contact us for info.



Euro KH



Euro Kemibox 1

# **Outdoor sorting**







Euro Grobe 120 wall-mounted



Euro Plast Bin

# **Indoor sorting**



Euro Mli



Euro Pli



Euro Litter



Euro Uno

# **Battery containers & ashtrays**



Euro bb1



Euro Ash



# Bio bags & bio buckets







Euro plastic bags/biobags

Sorting bag

Kitchen rack



Euro bio bucket, 10 liter



Kitchen rack

## Euro sensor





### Filling sensor

- Optimal use of resources
- Up to 10-year battery life
- Compatible with most systems
- Can be used in almost all container types
- 24/7 Internet access
- User-friendly portal
- Key figures and benchmarking
- Realtime monitoring



## Euro nemcontainer

#### **Nemcontainer**

We have developed a software system (nemcontainer). The system allows you to view the location of the container, as well as any activity related to maintenance, repairs and service.

The customer h