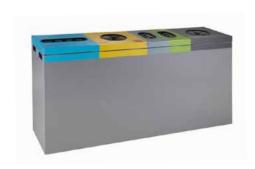

, the number can be easily expanded by an increased amount of waste.



Euro FLEX



Euro FLEX 2



# Compressor-container

Compressor container with a volume capacity from 16 to 22 m<sup>3</sup>. There are many options and variations with our compressor container. Please contact us for further info.



**Euro Compact** 

## Steel-container

The steel containers are available in various sizes and designs.



Euro steel container



## **Euro Textile**



Euro Tekstil

# Plastic waste containers

2 and 4-wheeled containers in many different dimensions and colours.



## Chemical cabinets

We have a large selection of chemical storage cabinets, contact us for info.



Euro KH



Euro Kemibox 1

# **Outdoor sorting**







Euro Grobe 120 wall-mounted



Euro Plast Bin

# **Indoor sorting**



Euro Mli



Euro Pli



Euro Litter



Euro Uno

# **Battery containers & ashtrays**



Euro bb1



Euro Ash



# Bio bags & bio buckets







Euro plastic bags/biobags

Sorting bag

Kitchen rack



Euro bio bucket, 10 liter



Kitchen rack

## Euro sensor





### Filling sensor

- Optimal use of resources
- Up to 10-year battery life
- Compatible with most systems
- Can be used in almost all container types
- 24/7 Internet access
- User-friendly portal
- Key figures and benchmarking
- Realtime monitoring



## Euro nemcontainer

#### **Nemcontainer**

We have developed a software system (nemcontainer). The system allows you to view the location of the container, as well as any activity related to maintenance, repairs and service.

The customer has their own login and can view containe