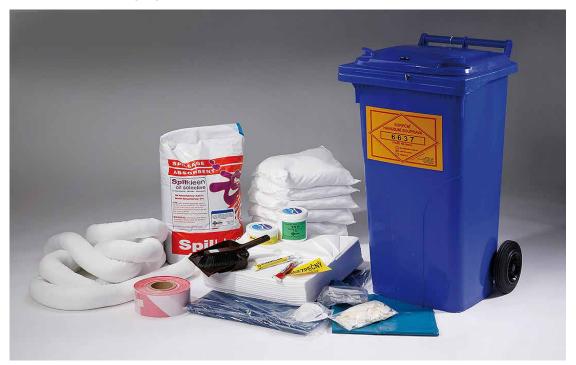

of all types of containers, underground and above ground.



Atle



Jan



Jacob



Jess



Daniel



Contact us for further info, we make service agreements for maintenance/cleaning/ washing but also ongoing agreements for acute problems

## **Euro Gel Smell Fragrance Blocks**

The gel effectively treats all unpleasant odours in waste containers and sewage systems, etc.

- Polymer matrix filled with active agents dedicated to inhibition of H2S, mercaptans, etc.
- Treatment 24 hours a day, 365 days a year.
- Prolonged action: 3 to 6 months.

The Gelactiv® CE350 makes it possible to process and neutralise the poor air flows directly in the waste containers or sewer pipes, regardless of length or composition.







# Collectingwaste for fluid liquids

#### **Products for managing leaks**







### Administration, production and storage:

Agerskovvej 11 · DK-8362 Hørning Phone +45 8651 2116 · mail@eurogroup.dk



www.eurogroup.dk